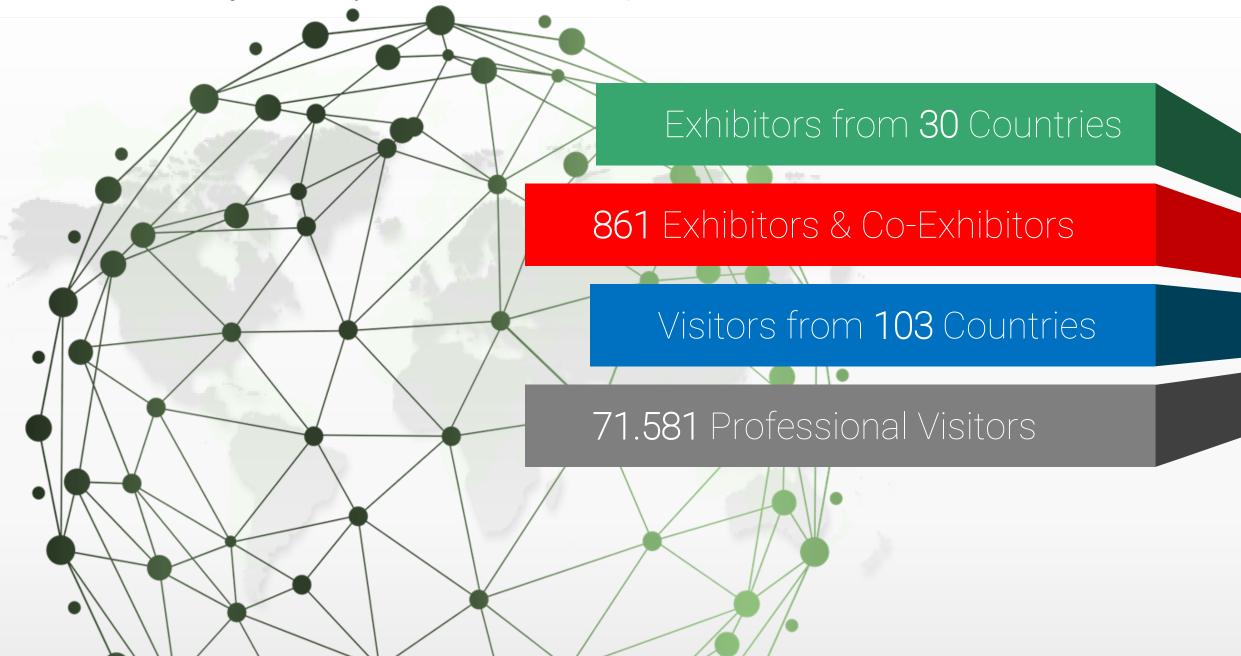

# Exhibitor & Co-Exhibitor Countries

U.S.A.
Afghanistan
Germany
Austria
Belgium
U.A.E.
United Kingdom
Czech Republic
China
Denmark

Finland
France
Republic of Korea
India
Netherlands
Ireland
Spain
Israel
Sweden
Switzerland

Italy
Japan
Canada
Poland
Portugal
Slovenia
Taiwan
Turkey
Ukraine
Greece

#### International Visitors

Number of international visitors increased by 11,5% in the last 5 editions and reached 7.698

## Visitor Statistics

Increasing by 16% in the last 5 editions, number of total visitors reached 71.581