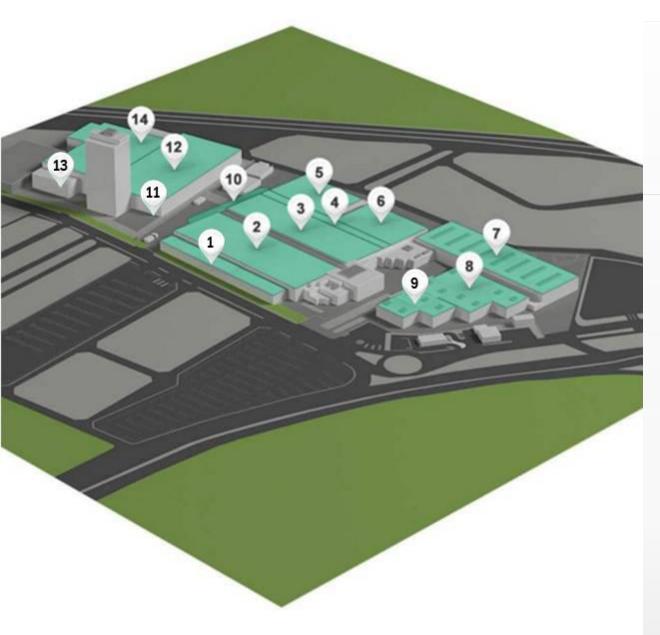

promatt

OCTOBER 22-26, 2016 POST-SHOW REPORT

Wood Processing Machinery Intermob & Promatt Special Section

14 halls & Promatt Hall

120.000 m² gross exhibition area

51.648 m² net exhibition area