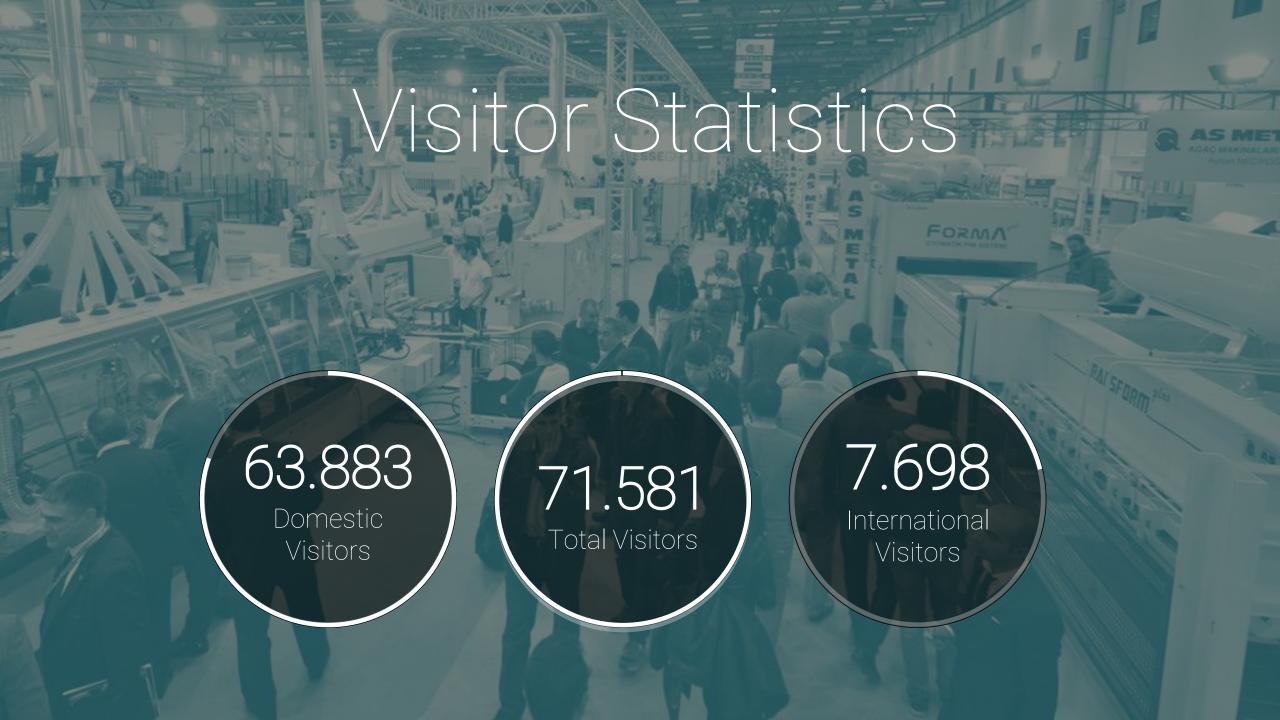

#### International Visitors

Number of international visitors increased by 11,5% in the last 5 editions and reached 7.698

## Visitor Statistics

Increasing by 16% in the last 5 editions, number of total visitors reached 71.581