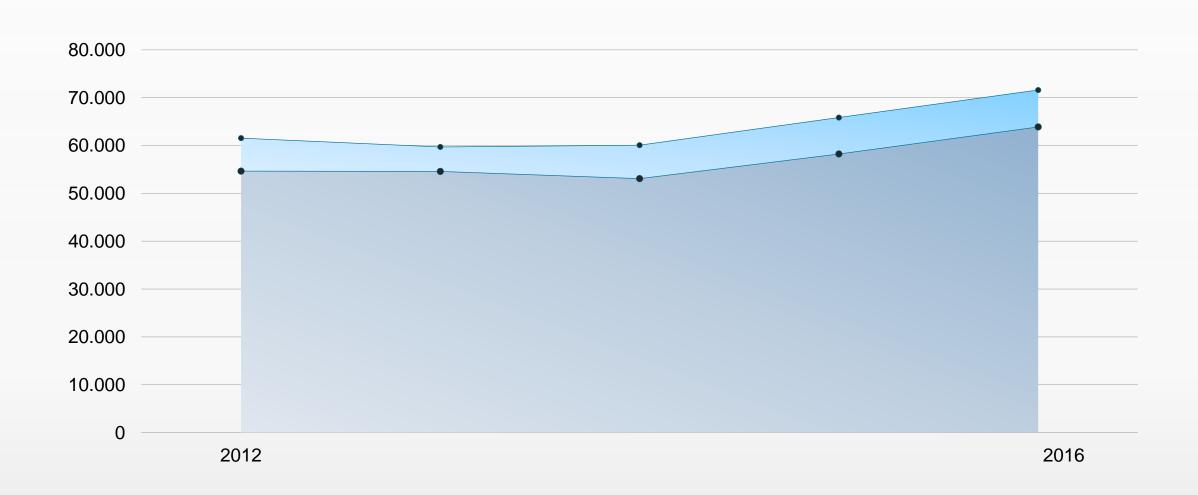

## Visitor Statistics

Increasing by 16% in the last 5 editions, number of total visitors reached 71.581