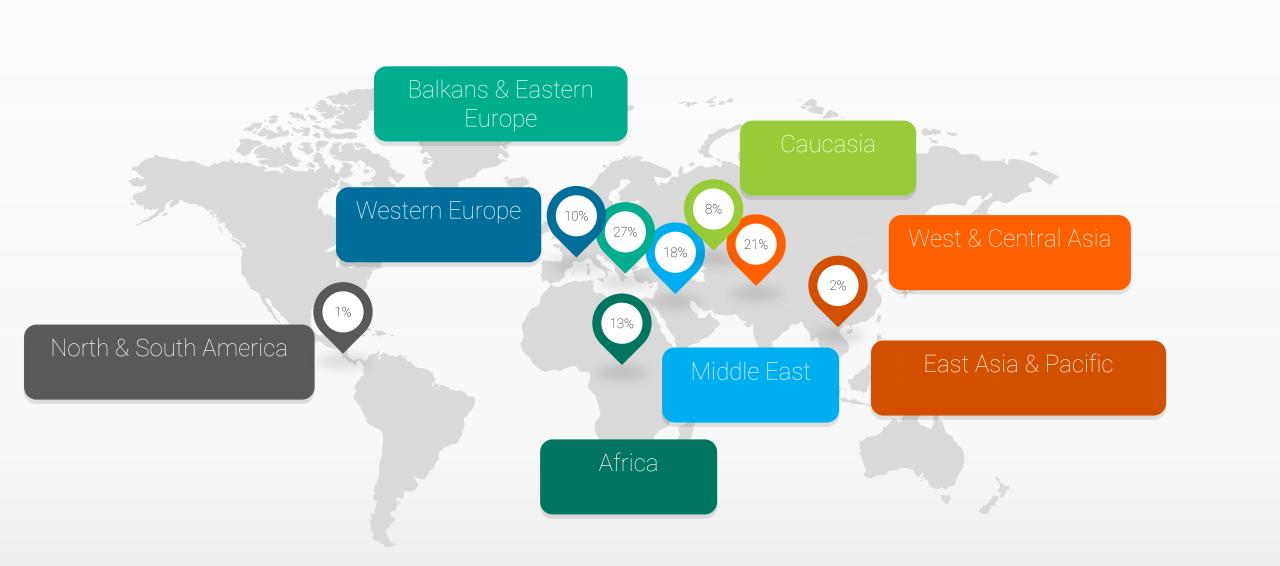

T-SHOW REPORT





Wood Processing Machinery Intermob & Promatt Special Section



14 halls & Promatt Hall



120.000 m² gross exhibition area



51.648 m² net exhibition area



# Exhibitor & Co-Exhibitor Countries

U.S.A.
Afghanistan
Germany
Austria
Belgium
U.A.E.
United Kingdom
Czech Republic
China
Denmark

Finland
France
Republic of Korea
India
Netherlands
Ireland
Spain
Israel
Sweden
Switzerland

Italy
Japan
Canada
Poland
Portugal
Slovenia
Taiwan
Turkey
Ukraine
Greece





#### International Visitors

Number of international visitors increased by 11,5% in the last 5 editions and reached 7.698

#### International Visitor Countries



## Visitor Statistics

Increasing by 16% in the last 5 editions, number of total visitors reached 71.581



## Visitor Breakdown by Geographical Location



# Top Visitor Countries

O IRANO BULGARIAO MACEDONIAO TUNISIAO GEORGIAO KOSOVOO AZERBAIJANO LEBANONO SERBIAO EGYPT



#### Visitor Breakdown by Industry



Furniture Manufacturers %42



Wood & Forestry Industry %15



Door & Window Manufacturers %7



Carpenters %6



Spare Parts & Equipment Wholesalers %5



Machinery Distributors %5



Architects-Interior Architects %4



Bed & Mattress Manufacturers %4

(Visitors marked multiple fields)

#### Visitor Breakdown by Interested Products – Intermob & Promatt Special Section



Furniture Accessories %45



Wood & Forestry Products %44



Parts & Equipment for Furniture Production %33



Tools & Equipment %27



Services & Other Products %13



Chemicals %12



Mattress Manufacturing Machineries %10

(Visitors marked multiple product groups