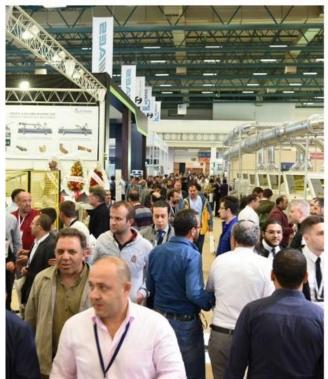

# Visitor Statistics

65.921

Domestic Visitors

74.889

Total Visitors 8.968

International Visitors

Increased by 20% in the last 5 editions

Increased by 25% in the last 5 editions

#### **Total Visitors**

Number of total visitors increased by 25% in the last 5 editions, number of total visitors reached 74.899